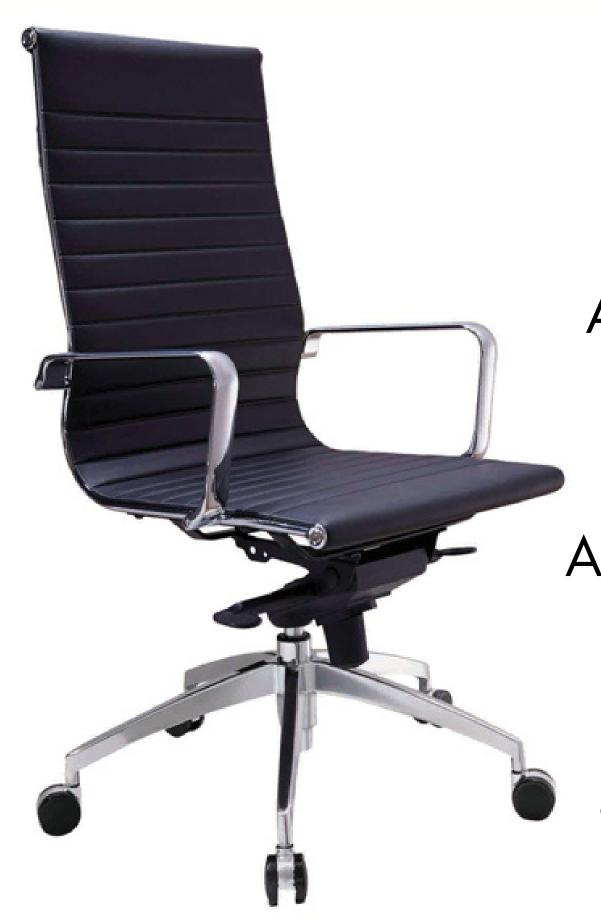

Features
Adjustable seat height
Adjustable seat and back angle
Adjustable weight tension
Fixed chrome arms
Available in a low and high back
3 locking positions
knee tilt mechanism
available in 3 different colours
Seat Size - Standard

| Seat Height                | 490mm |
|----------------------------|-------|
| Seat Depth                 | 560mm |
| Seat Width                 | 480mm |
| Backrest Height above seat | 630mm |