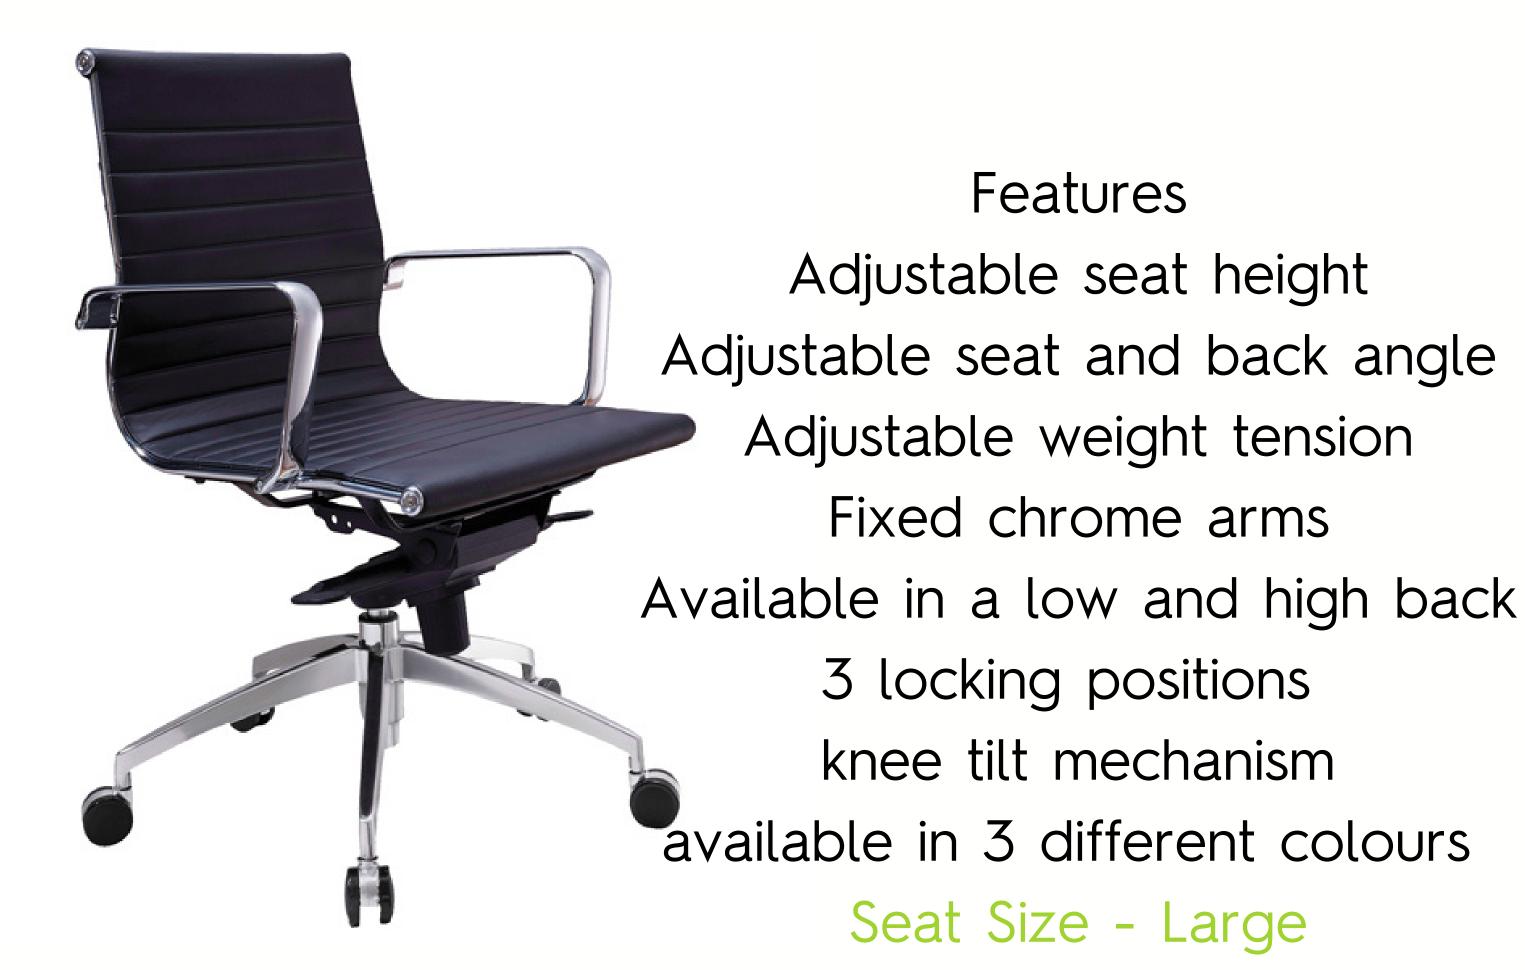

Features
Adjustable seat height
Adjustable seat and back angle
Adjustable weight tension
Fixed chrome arms
Available in a low and high back
3 locking positions
knee tilt mechanism
available in 3 different colours
Seat Size - Standard