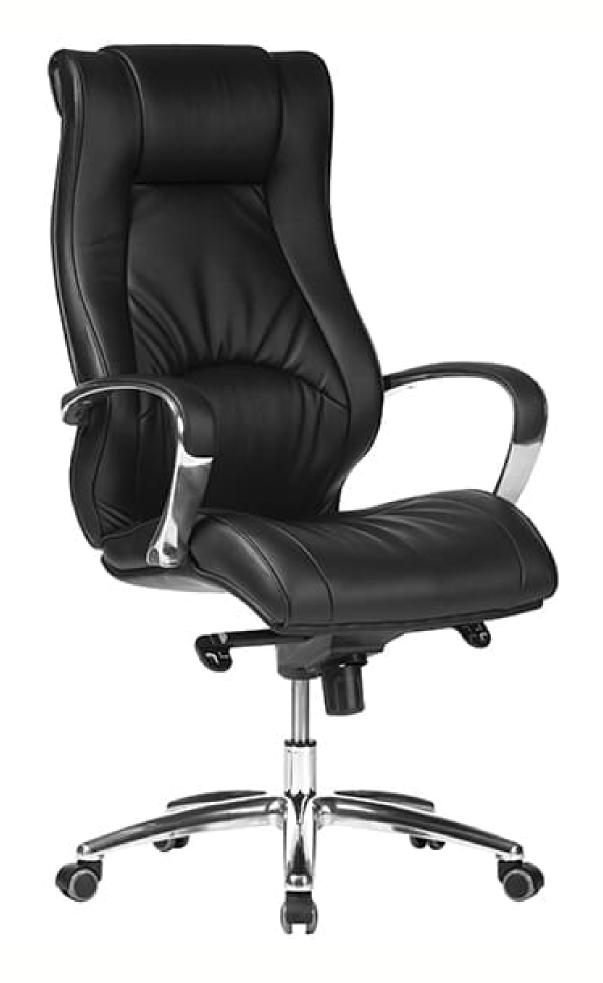

Features
Adjustable seat height
Adjustable seat and back angle
Adjustable weight tension
High density foam
fixed heavy duty aluminum arms
Available in a low and high back
3 locking positions
knee tilt mechanism
Seat Size - Large