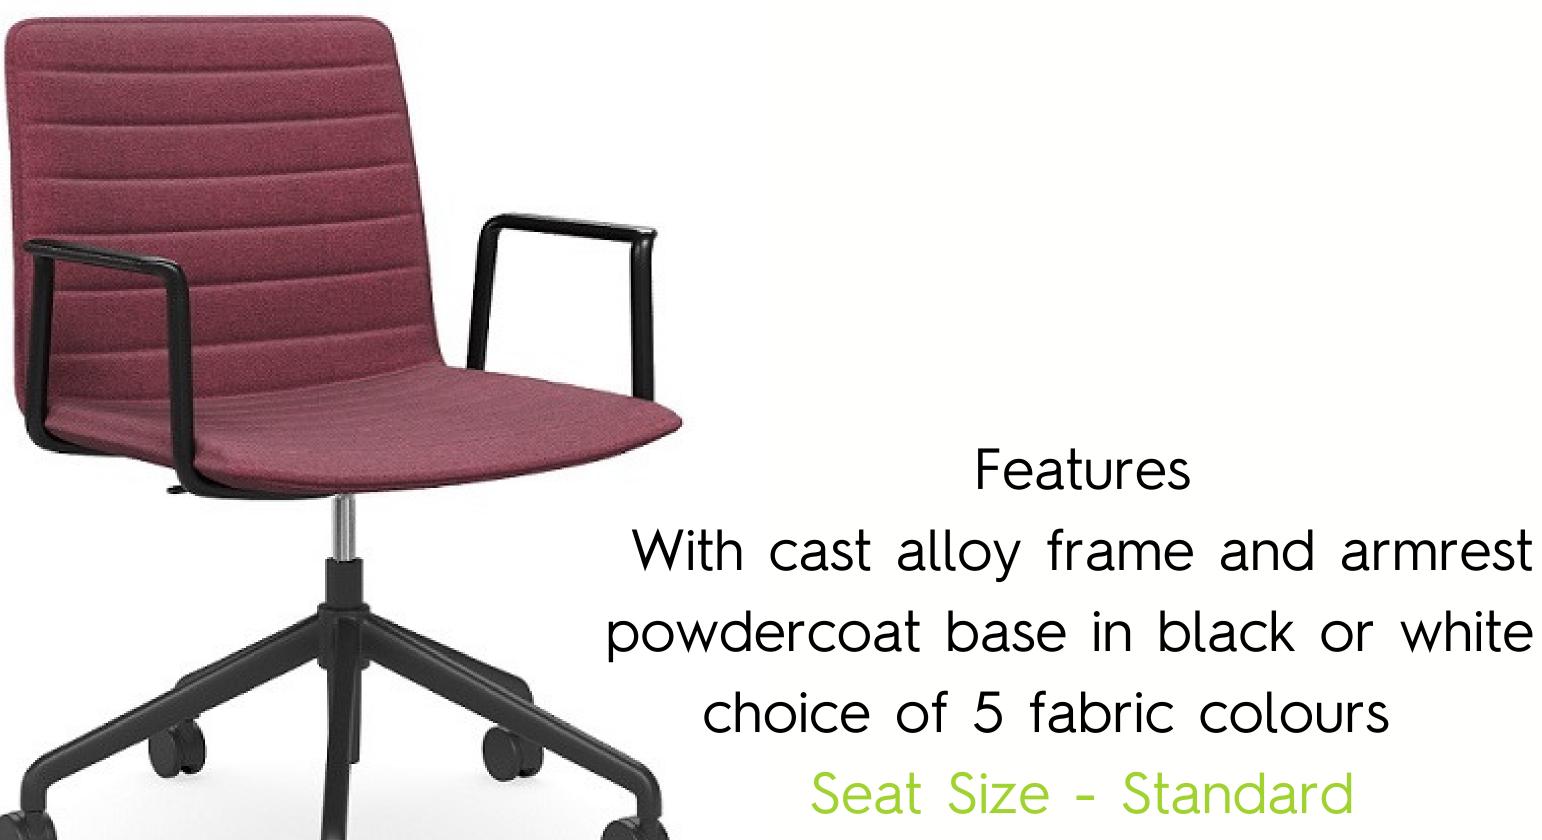

## ICNICTAWT Nikola Meeting room chair - castors

Seat Height 420mm

Seat Depth 450mm

Seat Width 480mm

Backrest Height above seat 460mm