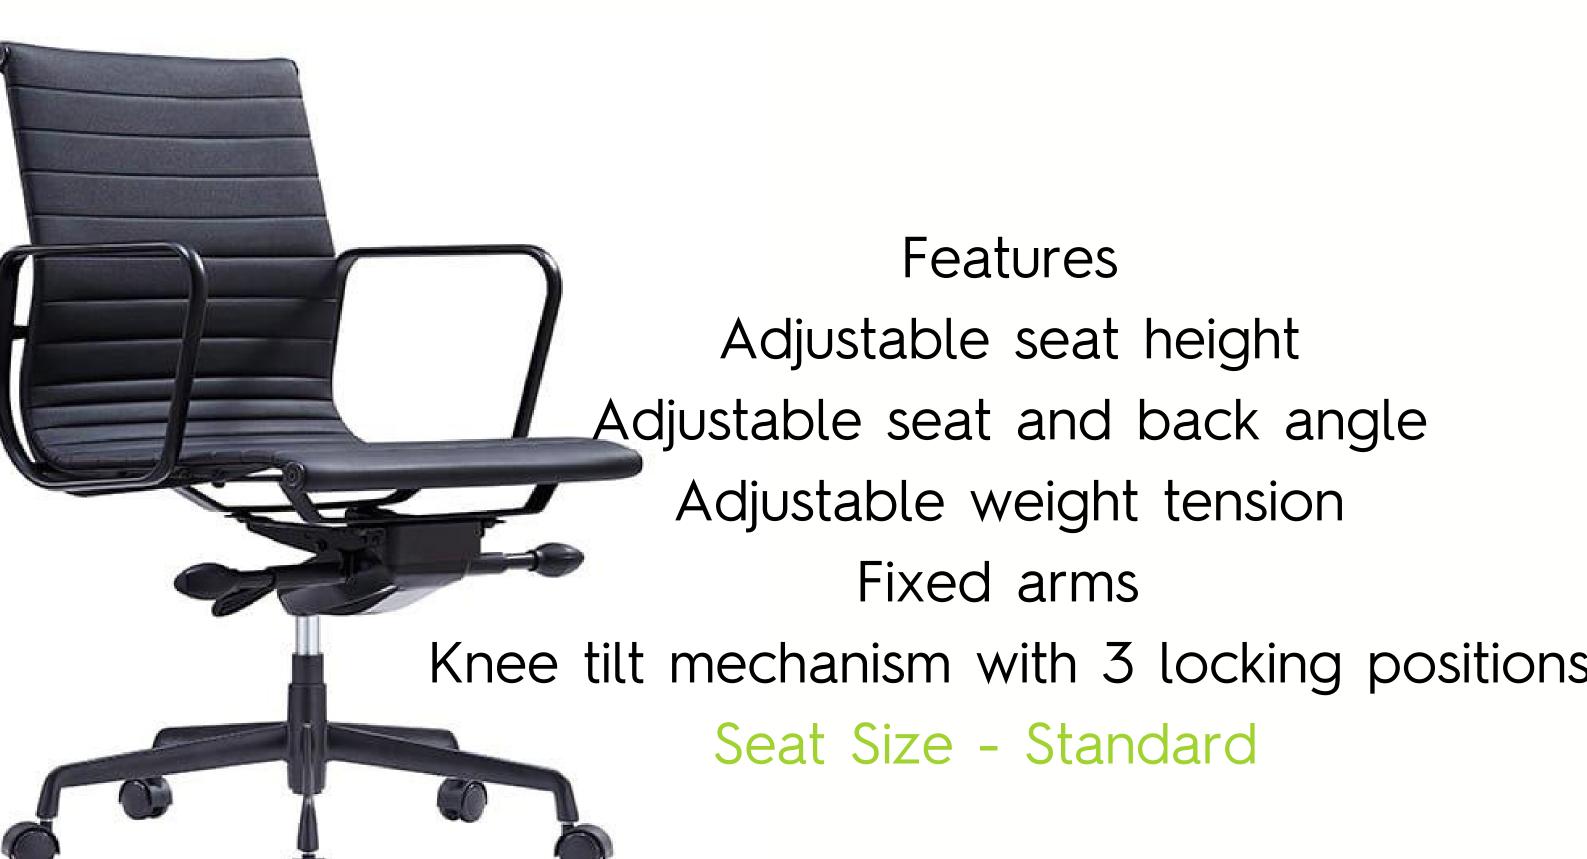

## ICNICTAWT Nikola Meeting room chair - castors

Seat Height 420mm

Seat Depth 450mm

Seat Width 480mm

Backrest Height above seat 460mm

## ICNISLWT Nikola Meeting room chair - Fixed

Features
With cast alloy frame
powdercoat base in black or white
choice of 5 fabric colours
optional armrest

Seat Size - Standard

| Seat Height                   | 420mm |
|-------------------------------|-------|
| Seat Depth                    | 450mm |
| Seat Width                    | 480mm |
| Backrest Height<br>above seat | 440mm |