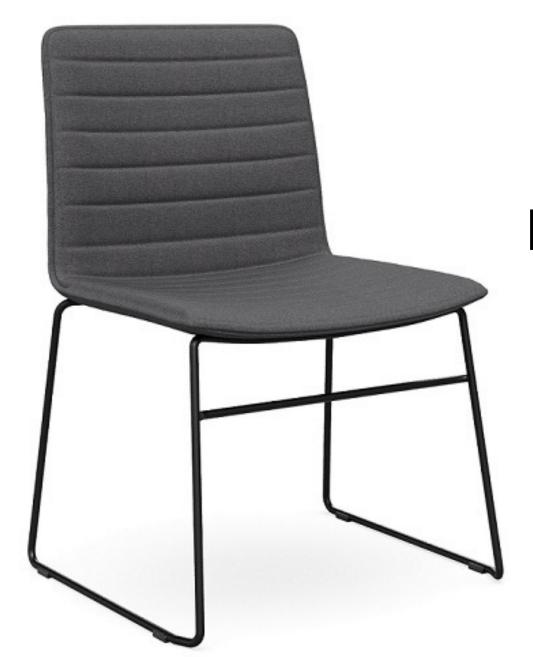

## ICNISLWT Nikola Meeting room chair - Fixed

Features
With cast alloy frame
powdercoat base in black or white
choice of 5 fabric colours
optional armrest

Seat Size - Standard

| Seat Height                   | 420mm |
|-------------------------------|-------|
| Seat Depth                    | 450mm |
| Seat Width                    | 480mm |
| Backrest Height<br>above seat | 440mm |