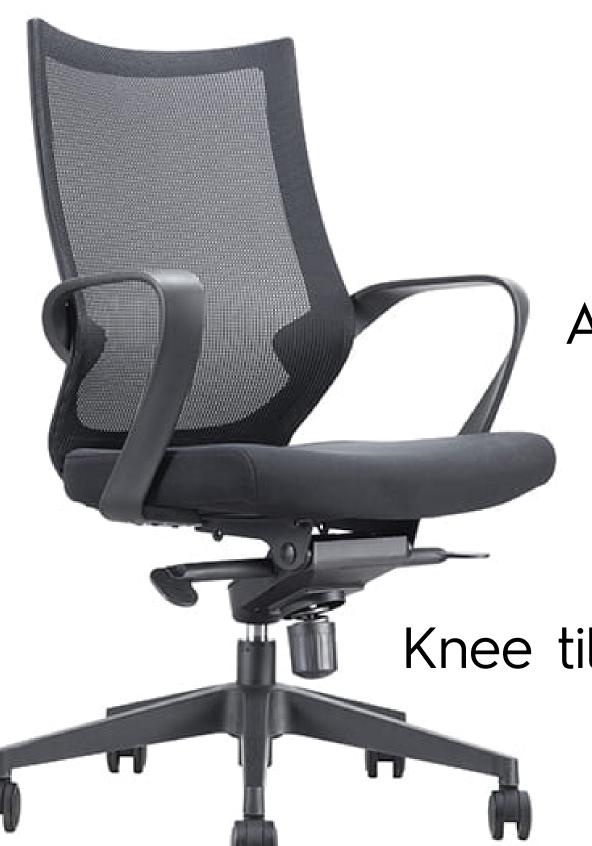

## GALA- Glanton Boardroom Chair

Features

Adjustable seat height

Adjustable seat and back angle

Adjustable weight tension

Mesh back

Fixed arms

Knee tilt mechanism with 3 locking positions

Seat Size - Standard

| Seat Height                | 460mm |
|----------------------------|-------|
| Seat Depth                 | 480mm |
| Seat Width                 | 500mm |
| Backrest Height above seat | 510mm |